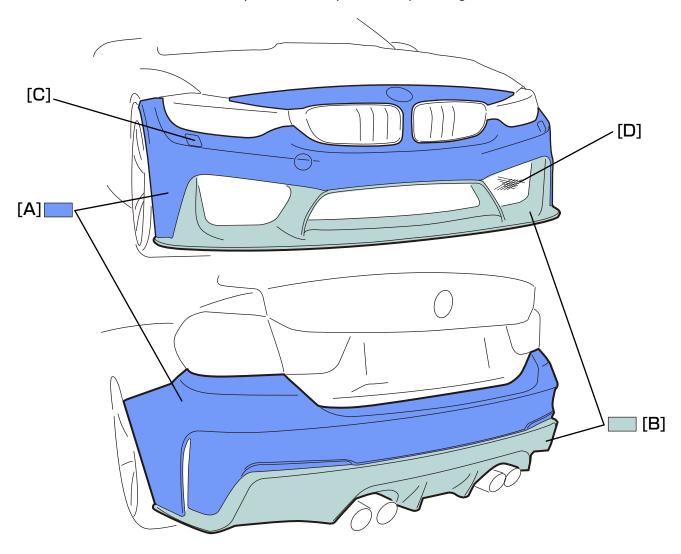

### 1. As for the painting (! Important)

The painting in body color or clear coat is necessary for this product by all means.

At the part [A] shown in the figure below, wrinkles of the carbon or air bubbles may be in the surface, and the part [A] is assumed to be painted with the body color. When the carbon weave would be exposed at the part [B], UV protection clear coating is recommended.

## 3. Headlight washer caps [C].

Because the caps are not included in 3DDesign bumper, there is a need to relocate the caps from the OEM bumper, or to purchase newly. #51118061575/6

#### 4. The mesh made of aluminum

The mesh [D] is made of aluminum for light weight and keeping of cooling performance. Please understand beforehand that it may have dent by stone chip damage.